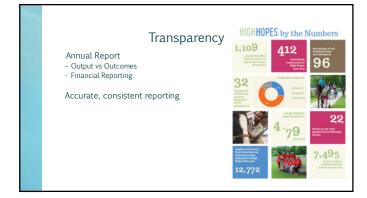

## Inspiration

• Tell the Story

Narratives via newspaper and newsletter articles
Photos via social media
Video, website, social posts